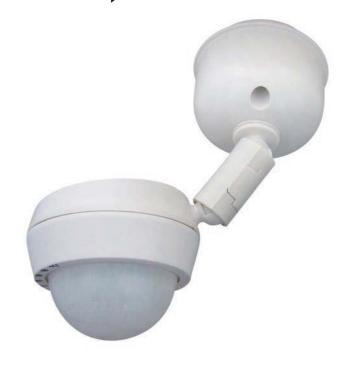

## **STAND ALONE SENSOR, 110 DEGREES**

55-105

| Description                     | Colour | Model  |
|---------------------------------|--------|--------|
| Stand Alone Sensor, 110 Degrees | White  | 55-105 |

Manual override

- Stainless steel screws
- Time, Lux, distance adjustments
- ABS construction
- Energy efficient less than 0.25W in standby mode