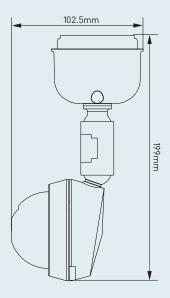

## **TECHNICAL DATA**

| Mounting                 | Wall/Ceiling                                               |
|--------------------------|------------------------------------------------------------|
| Sensor Type              | Passive IR                                                 |
| Detection Range          | 12m to 14m at 2.5m High                                    |
| Detection Angle          | 110°                                                       |
| Time on Adjustment       | 6 sec to 12 mins                                           |
| Lux Setting (Lux)        | 0 to 2000                                                  |
| Load                     | - 1000W (Max) for Incandescent Lights                      |
|                          | - 500W (Max for Halogen Lights                             |
|                          | - 250W (Max) for Fluorescent Lights                        |
|                          | - 150W (Max) for Energy Saving Lights (including CFL & PL) |
|                          | - 200W (Max) for LED Lights                                |
| Voltage                  | 220 to 240V 50Hz                                           |
| Operating Temperature    | -20°C to +45°C                                             |
| Environmental Protection | IP55                                                       |
| Cable                    | -                                                          |
|                          |                                                            |