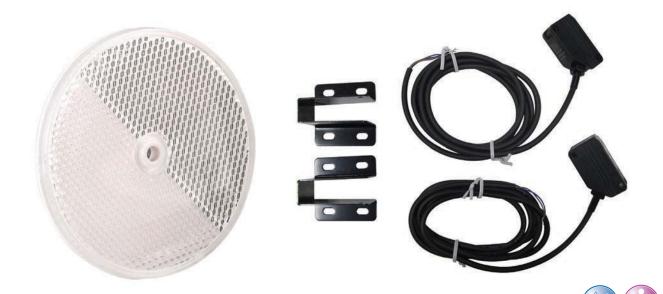

## **TECHNICAL DATA**

| Detection Type            | Retro Reflection (45-150) or Through Beam (45-200)                                      |  |
|---------------------------|-----------------------------------------------------------------------------------------|--|
| Sensing Range             | 12m (45-150) or 30m (45-200)                                                            |  |
| Output Method             | Normally Closed Relay                                                                   |  |
| Input Voltage             | 45-150 Both AC/DC 12-240V Free Power<br>45-200 DC 12-240V +/- 10% or AC 24-240V +/- 10% |  |
| Response Time             | 15Ms                                                                                    |  |
| Emitting Element          | IR LED                                                                                  |  |
| Power LED Indicator Green | When Powered; LED Turn On<br>When Power Off; LED Turn Off                               |  |
| Current Consumption       | Beam Aligned: 52mA, Broken 32mA                                                         |  |
| Environmental Protection  | IP66                                                                                    |  |
| Operating Temperature     | -20°C to -55°C                                                                          |  |

## **ACCESSORIES**

| 7.00100011110                                                    |        |  |
|------------------------------------------------------------------|--------|--|
| Description                                                      | Model  |  |
| 12V DC 1000mA Power Supply for 45-150 and 45-200                 | 01-121 |  |
| 12V DC Buzzer with Cable, 90dB, 12VDC, 22mm Diameter, 12mm High  | 70-415 |  |
| Universal Timer Board (For Setting Amount of Time Buzzer Sounds) | 26-001 |  |
| Hood for 45-150 Reflector                                        | 45-106 |  |