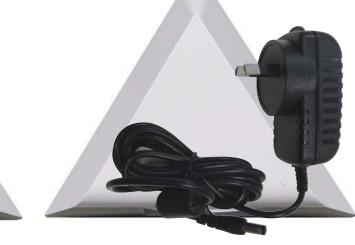

## **DOOR BEAM PARADOOR**

45-300

45-250

| Description                                            | Colour | Model  |
|--------------------------------------------------------|--------|--------|
| Paradoor Detector, Curtain Beam, Timer                 | White  | 45-250 |
| Paradoor Detector Kit with 12V DC Power Supply, Buzzer | White  | 45-300 |