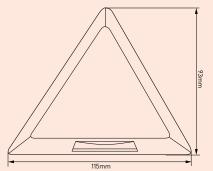

## **DOOR BEAM PARADOOR**

45-300

45-250

| Description                                            | Colour | Model  |
|--------------------------------------------------------|--------|--------|
| Paradoor Detector, Curtain Beam, Timer                 | White  | 45-250 |
| Paradoor Detector Kit with 12V DC Power Supply, Buzzer | White  | 45-300 |

## **TECHNICAL DATA**

| Sensor              | Dual Element, Low Noise, High Response                                                           |
|---------------------|--------------------------------------------------------------------------------------------------|
| Processing          | Threshold, APSO, Automatic Temperature Compensation<br>(Metal Shielding)                         |
| Detection Speed     | 25mA                                                                                             |
| Power Input         | 9 to 16V DC or 20-27V DC, 18mA Maximum                                                           |
| Lens                | Lodiff Segment Real Full Curtain Fresnel Lens                                                    |
| Coverage            | Front View – 40°, 1.5m at 5ft, 4.5m at 15ft<br>Side View 2.1m for Card Access, 6.6m for Security |
| Zones               | 1 (Full Curtain), 2 Positions                                                                    |
| Alarm/Signal        | Green LED – 0.5 sec to 25 sec adjustable                                                         |
| Alarm Signal Output | 0.15/28V, 2A/28VDC Transistor Open Collector, Selectable to N.C. or N.O. Operation               |
| Anti Tamper Switch  | 0.15A, 28V DC, Opens When Cover Removed                                                          |
| Operating Temp      | -10°C to +50°C                                                                                   |
| Humidity            | 95% Maximum                                                                                      |