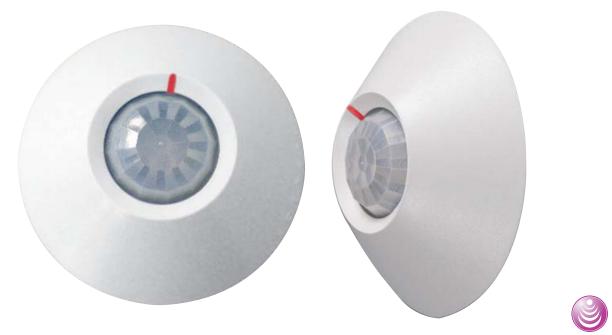

## **PASSIVE INFRARED DETECTOR**

50-360

| Description                                                                                                    |   | Colour                                    | Model  |
|----------------------------------------------------------------------------------------------------------------|---|-------------------------------------------|--------|
| 360° Ceiling Mount PIR Detector                                                                                |   | White                                     | 50-360 |
| • Two operational modes (addressable for the Digiplex and Digiplex EVO series or conventional relay operation) | • | Dual opposed element<br>Digital detection | sensor |

## **TECHNICAL DATA**

| Rated Voltage | 12V DC           |
|---------------|------------------|
| Viewing Angle | 360°             |
| Range         | 7m x 6m at 2.4m  |
|               | 11m x 6m at 3.7m |