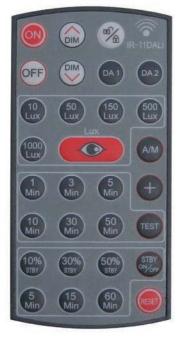

## IR REMOTE CONTROL FOR DALI DETECTOR

| Description    | Colour   | Model  |
|----------------|----------|--------|
| Remote Control | Charcoal | 55-213 |

- Transmission range 10m
- Battery included
- Wall mount bracket included
- User friendly
- Suitable for detector with dimming control