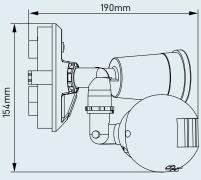

## **TECHNICAL DATA**

|                          | Wall/Ceiling                                                |
|--------------------------|-------------------------------------------------------------|
| Sensor Adjustment        | 180°                                                        |
| Sensor Type              | Passive IR                                                  |
| Detection Range          | 110° Elliptical View Field, 9m on each Side,<br>12m Forward |
| Detection Angle          | 110°                                                        |
| Time on Adjustment       | 6 sec to 12 mins                                            |
| Lux Setting (Lux)        | 5 to 2000                                                   |
| Light Intensity (Lumens) | -                                                           |
| Colour Temperature       | -                                                           |
| Lamp Base                | E27                                                         |
| Voltage                  | 240V AC 50Hz                                                |
| Operating Temperature    | -20° C to +60° C                                            |
| Environmental Protection | IP44                                                        |
| Cable                    | -                                                           |