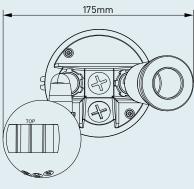

## **TECHNICAL DATA**

|                          | Wall/Ceiling                                                |
|--------------------------|-------------------------------------------------------------|
| Sensor Adjustment        | 180°                                                        |
| Sensor Type              | Passive IR                                                  |
| Detection Range          | 110° Elliptical View Field, 9m on each Side,<br>12m Forward |
| Detection Angle          | 110°                                                        |
| Time on Adjustment       | 6 sec to 12 mins                                            |
| Lux Setting (Lux)        | 5 to 2000                                                   |
| Light Intensity (Lumens) | -                                                           |
| Colour Temperature       | -                                                           |
| Lamp Base                | E27                                                         |
| Voltage                  | 240V AC 50Hz                                                |
| Operating Temperature    | -20° C to +60° C                                            |
| Environmental Protection | IP44                                                        |
| Cable                    | -                                                           |