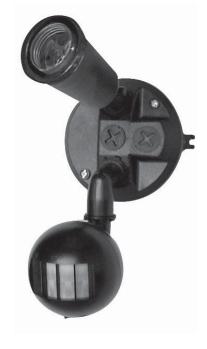

## **SINGLE SPOT SENSORS E27**

55-221 55-223

| Description        | Colour | Model  |
|--------------------|--------|--------|
| Single Spot Sensor | White  | 55-221 |
| Single Spot Sensor | Black  | 55-223 |