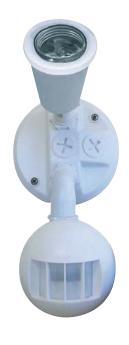

## **SINGLE SPOT SENSORS E27**

55-221 55-223

| Description        | Colour | Model  |
|--------------------|--------|--------|
| Single Spot Sensor | White  | 55-221 |
| Single Spot Sensor | Black  | 55-223 |