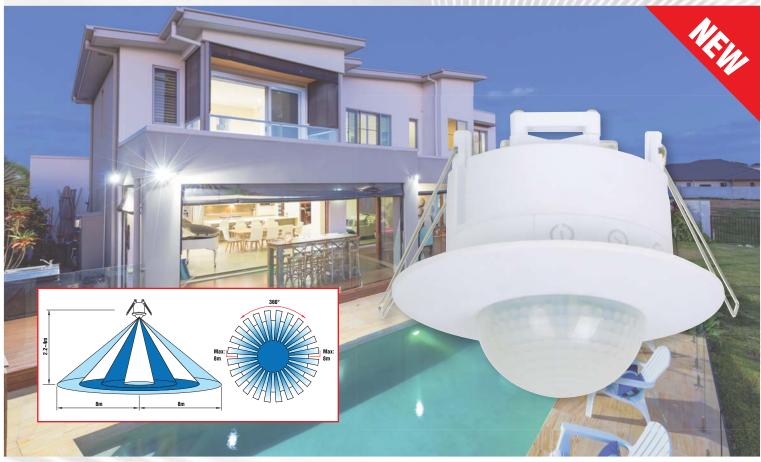

## SPECIFICATIONS

| <ul> <li>Voltage:</li> </ul>                       | 220-240V/AC 50Hz                                                 |
|----------------------------------------------------|------------------------------------------------------------------|
| • Rated Load:                                      | 2000W Max. Incandescent<br>2000W Max. Tungsten<br>1000W Max. LED |
| <ul> <li>Auto Off Time :<br/>Adjustment</li> </ul> | Up to 10sec ~ 7mins<br>±2mins                                    |
| • Lux Adjustment:                                  | <3 Lux ~ 2000 Lux                                                |
| Meter Adjustment:                                  | Adjustable from approx 2m<br>to 16m at height of 2.2 to 4m       |
| • Detection Range:                                 | Up to 16m at<br>2.2 ~ 4m height                                  |
| • Detection Angle:                                 | 360 degrees                                                      |
| • Operating Temp:                                  | -20°C ~ +40°C                                                    |
| <ul> <li>Environmental<br/>Protection:</li> </ul>  | IP20                                                             |