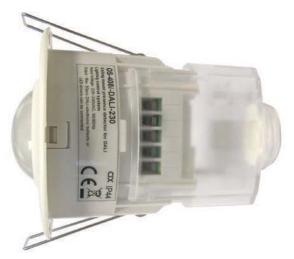

## 360° PRESENCE DETECTOR WITH DALI CONTROL

55-4081

| Description                           | Colour | Model    |
|---------------------------------------|--------|----------|
| Flush Mount Detector                  | White  | 55-4081  |
| Flush Mount Detector Slave, 10 Pieces | White  | 55-408IS |

## **TECHNICAL DATA**

| Mounting                        | Flush                                     |
|---------------------------------|-------------------------------------------|
| Sensor Adjustment               | Adjustable with Lens Shield               |
| Sensor Type                     | Passive IR                                |
| Detection Range                 | 8m Diameter at 2.5m High                  |
| Detection Angle                 | 360°                                      |
| Time on Adjustment              | 1 min to 60 mins                          |
| Lux Setting (Lux)               | Adjustable from approx. 5 Lux to 2000 Lux |
| Load                            | LED drivers (50 pieces)                   |
|                                 | DALI ballast (50 pieces)                  |
| Voltage                         | 230v ± 10% 50 Hz                          |
| Operating Temperature           | 0°C to + 45°C Indoor Usage -20°C to +45°C |
| <b>Environmental Protection</b> | IP40 Flush Mount with Power Box Cap       |
| Power Consumption               | 0.5W                                      |
|                                 |                                           |