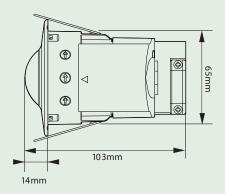

- Multi-function
  - On/Off
  - DALI dimming
  - Time Adjustment
  - Light sensing

- Stand-by mode
- Cutout diameter: 68mm
- ABS construction
- Programmed by remote control (55-213 optional accessory)

55-213

## **TECHNICAL DATA**

| Mounting                        | Flush                                     |
|---------------------------------|-------------------------------------------|
| Sensor Adjustment               | Adjustable with Lens Shield               |
| Sensor Type                     | Passive IR                                |
| Detection Range                 | 8m Diameter at 2.5m High                  |
| Detection Angle                 | 360°                                      |
| Time on Adjustment              | 1 min to 60 mins                          |
| Lux Setting (Lux)               | Adjustable from approx. 5 Lux to 2000 Lux |
| Load                            | LED drivers (50 pieces)                   |
|                                 | DALI ballast (50 pieces)                  |
| Voltage                         | 230v ± 10% 50 Hz                          |
| Operating Temperature           | 0°C to + 45°C Indoor Usage -20°C to +45°C |
| <b>Environmental Protection</b> | IP40 Flush Mount with Power Box Cap       |
| Power Consumption               | 0.5W                                      |
|                                 |                                           |