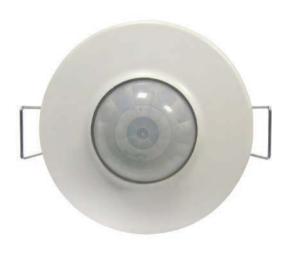

## 360° PRESENCE DETECTOR WITH DALI CONTROL

55-4081

| Description                           | Colour | Model    |
|---------------------------------------|--------|----------|
| Flush Mount Detector                  | White  | 55-4081  |
| Flush Mount Detector Slave, 10 Pieces | White  | 55-408IS |

## **TECHNICAL DATA**

| Mounting                        | Flush                                     |
|---------------------------------|-------------------------------------------|
| Sensor Adjustment               | Adjustable with Lens Shield               |
| Sensor Type                     | Passive IR                                |
| Detection Range                 | 8m Diameter at 2.5m High                  |
| Detection Angle                 | 360°                                      |
| Time on Adjustment              | 1 min to 60 mins                          |
| Lux Setting (Lux)               | Adjustable from approx. 5 Lux to 2000 Lux |
| Load                            | LED drivers (50 pieces)                   |
|                                 | DALI ballast (50 pieces)                  |
| Voltage                         | 230v ± 10% 50 Hz                          |
| Operating Temperature           | 0°C to + 45°C Indoor Usage -20°C to +45°C |
| <b>Environmental Protection</b> | IP40 Flush Mount with Power Box Cap       |
| Power Consumption               | 0.5W                                      |
|                                 |                                           |