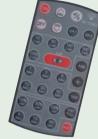

- Multi-function
  - On/Off
  - DALI dimming
  - Time Adjustment
  - Light sensing

- Stand-by mode
- Cutout diameter: 68mm
- ABS construction
- Programmed by remote control (55-213 optional accessory)

55-213