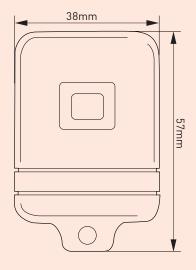

## **TECHNICAL DATA**

| Operating Distance  | 154 Metres                                                                |
|---------------------|---------------------------------------------------------------------------|
| Operating Frequency | One Channel 433.92MHz                                                     |
| Wiring              | 2 wires (6") for N.O. switch input<br>2 wires (6") for 12V DC power input |
| Dimensions          | 57 x 38 x 16mm                                                            |