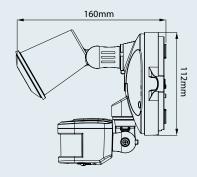

## **TECHNICAL DATA**

|                          | Sensor                           | Non-Sensor          |
|--------------------------|----------------------------------|---------------------|
| Mounting                 | Wall                             | Wall                |
| Sensor Type              | Passive IR                       | -                   |
| Detection Range          | 12m (front)                      | -                   |
| Detection Angle          | 140° Rotatable 90° Left to Right | -                   |
| Time on Adjustment       | 5 sec to 5 mins                  | -                   |
| Lux Setting (Lux)        | 0 to 2000                        | -                   |
| Light Intensity (Lumens) | 2000                             | 2000                |
| Colour Temperature       | 5000K                            | 5000K               |
| SMD                      | Seoul/Cree                       | Seoul/Cree          |
| Voltage                  | 100 to 240V AC 50Hz              | 100 to 240V AC 50Hz |
| Operating Temperature    | -20°C to +50°C                   | -20°C to +50°C      |
| Environmental Protection | IP54                             | IP54                |