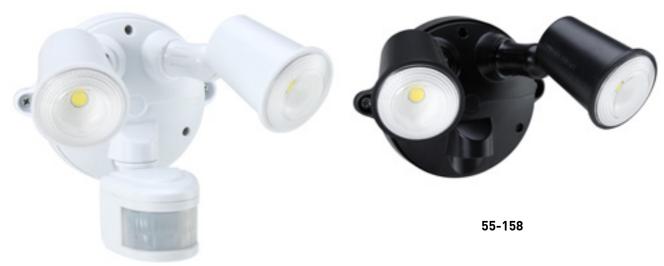

## **LED SPOTLIGHTS 2 x 10W**

| Description                              | Colour | Model  |
|------------------------------------------|--------|--------|
| LED Spotlight 2 x 10W with Motion Sensor | White  | 55-155 |
| LED Spotlight 2 x 10W with Motion Sensor | Black  | 55-156 |
| LED Spotlight 2 x 10W                    | White  | 55-157 |
| LED Spotlight 2 x 10W                    | Black  | 55-158 |