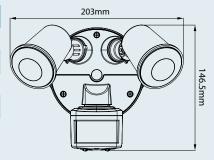

## **TECHNICAL DATA**

|                          | Sensor                           | Non-Sensor          |
|--------------------------|----------------------------------|---------------------|
| Mounting                 | Wall                             | Wall                |
| Sensor Type              | Passive IR                       | -                   |
| Detection Range          | 12m (front)                      | -                   |
| Detection Angle          | 140° Rotatable 90° Left to Right | -                   |
| Time on Adjustment       | 5 sec to 5 mins                  | -                   |
| Lux Setting (Lux)        | 0 to 2000                        | -                   |
| Light Intensity (Lumens) | 2000                             | 2000                |
| Colour Temperature       | 5000K                            | 5000K               |
| SMD                      | Seoul/Cree                       | Seoul/Cree          |
| Voltage                  | 100 to 240V AC 50Hz              | 100 to 240V AC 50Hz |
| Operating Temperature    | -20°C to +50°C                   | -20°C to +50°C      |
| Environmental Protection | IP54                             | IP54                |