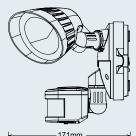

## **TECHNICAL DATA**

|                          | Sensor                           |
|--------------------------|----------------------------------|
| Mounting                 | Wall                             |
| Sensor Type              | Passive IR                       |
| Detection Range          | 12m (front)                      |
| Detection Angle          | 140° Rotatable 90° Left to Right |
| Time on Adjustment       | 5 sec to 5 mins                  |
| Lux Setting (Lux)        | 0 to 2000                        |
| Light Intensity (Lumens) | 2000                             |
| Colour Temperature       | 5000K                            |
| SMD                      | Epistar                          |
| Voltage                  | 4.0V DC                          |
| Operating Temperature    | -15°C to +50°C                   |
| Environmental Protection | IP54                             |