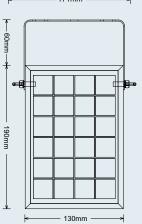

- Adjustable Time, Distance & Lux
- 6000 mAh battery
- Battery charge time: 8 hrs if 100% discharged
- 3W solar panel

- Stainless steel screws
- Aluminium & polycarbonate ABS construction
- 5.5m of cable