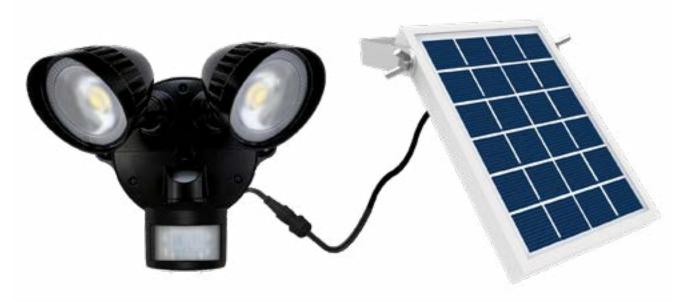

## LED SPOTLIGHTS 2 x 8W SOLAR WITH SENSOR

55-176

| Description                            | Colour | Model  |
|----------------------------------------|--------|--------|
| LED Spotlight 2 x 8W Solar with Sensor | Black  | 55-176 |

- Adjustable Time, Distance & Lux
- 6000 mAh battery
- Battery charge time: 8 hrs if 100% discharged
- 3W solar panel

- Stainless steel screws
- Aluminium & polycarbonate ABS construction
- 5.5m of cable