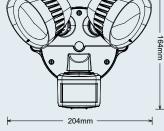

## **TECHNICAL DATA**

|                          | Sensor                           |
|--------------------------|----------------------------------|
| Mounting                 | Wall                             |
| Sensor Type              | Passive IR                       |
| Detection Range          | 12m (front)                      |
| Detection Angle          | 140° Rotatable 90° Left to Right |
| Time on Adjustment       | 5 sec to 5 mins                  |
| Lux Setting (Lux)        | 0 to 2000                        |
| Light Intensity (Lumens) | 2000                             |
| Colour Temperature       | 5000K                            |
| SMD                      | Epistar                          |
| Voltage                  | 4.0V DC                          |
| Operating Temperature    | -15°C to +50°C                   |
| Environmental Protection | IP54                             |