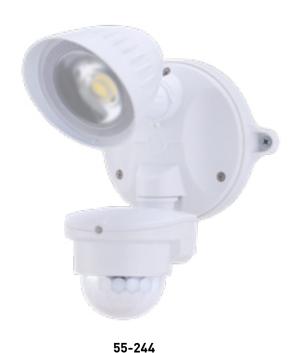

## **LED SPOTLIGHTS 20W**

55-247

| Description                          | Colour | Model  |
|--------------------------------------|--------|--------|
| LED Spotlight 20W with Motion Sensor | White  | 55-244 |
| LED Spotlight 20W with Motion Sensor | Black  | 55-245 |
| LED Spotlight 20W                    | White  | 55-246 |
| LED Spotlight 20W                    | Black  | 55-247 |