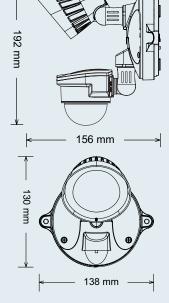

## **TECHNICAL DATA**

|                          | Sensor                           | Non-Sensor          |
|--------------------------|----------------------------------|---------------------|
| Mounting                 | Wall                             | Wall                |
| Sensor Type              | Passive IR                       | -                   |
| Detection Range          | 22m Front                        | -                   |
| Detection Angle          | 240° Rotatable 90° Left to Right | -                   |
| Time on Adjustment       | 5 sec to 12 mins                 | -                   |
| Lux Setting (Lux)        | 0 to 2000                        | -                   |
| Light Intensity (Lumens) | 2000                             | 2000                |
| Colour Temperature       | 5000K                            | 5000K               |
| SMD                      | Cree/Epistar                     | Cree/Epistar        |
| Voltage                  | 100 to 240V AC 50Hz              | 100 to 240V AC 50Hz |
| Operating Temperature    | -20°C to +50°C                   | -20°C to +50°C      |
| Environmental Protection | IP54                             | IP54                |