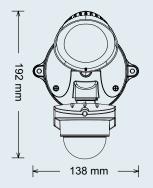

## **TECHNICAL DATA**

|                          | Sensor                           | Non-Sensor          |
|--------------------------|----------------------------------|---------------------|
| Mounting                 | Wall                             | Wall                |
| Sensor Type              | Passive IR                       | -                   |
| Detection Range          | 22m Front                        | -                   |
| Detection Angle          | 240° Rotatable 90° Left to Right | -                   |
| Time on Adjustment       | 5 sec to 12 mins                 | -                   |
| Lux Setting (Lux)        | 0 to 2000                        | -                   |
| Light Intensity (Lumens) | 2000                             | 2000                |
| Colour Temperature       | 5000K                            | 5000K               |
| SMD                      | Cree/Epistar                     | Cree/Epistar        |
| Voltage                  | 100 to 240V AC 50Hz              | 100 to 240V AC 50Hz |
| Operating Temperature    | -20°C to +50°C                   | -20°C to +50°C      |
| Environmental Protection | IP54                             | IP54                |