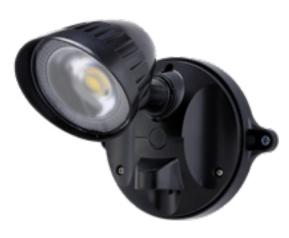

## **LED SPOTLIGHTS 20W**

55-247

| Description                          | Colour | Model  |
|--------------------------------------|--------|--------|
| LED Spotlight 20W with Motion Sensor | White  | 55-244 |
| LED Spotlight 20W with Motion Sensor | Black  | 55-245 |
| LED Spotlight 20W                    | White  | 55-246 |
| LED Spotlight 20W                    | Black  | 55-247 |