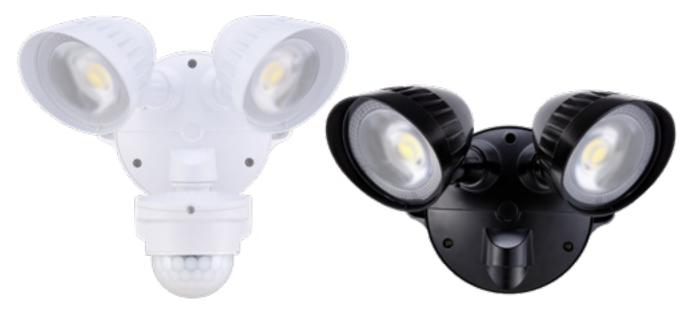

## **LED SPOTLIGHTS 2 x 20W**

| Description                              | Colour | Model  |
|------------------------------------------|--------|--------|
| LED Spotlight 2 x 20W with Motion Sensor | White  | 55-240 |
| LED Spotlight 2 x 20W with Motion Sensor | Black  | 55-241 |
| LED Spotlight 2 x 20W                    | White  | 55-242 |
| LED Spotlight 2 x 20W                    | Black  | 55-243 |

- Manual override (sensor models only)
- Adjustable Time, Distance & Lux (sensor models only)
- Quick Connect base
- Stainless steel screws
- Aluminium & polycarbonate ABS construction