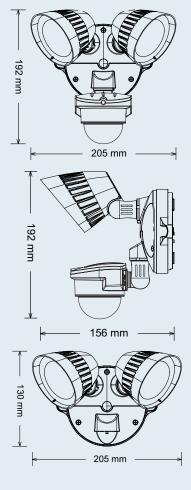

## **TECHNICAL DATA**

|                          | Sensor                           | Non-Sensor          |
|--------------------------|----------------------------------|---------------------|
| Mounting                 | Wall                             | Wall                |
| Sensor Type              | Passive IR                       | -                   |
| Detection Range          | 22m Front                        | -                   |
| Detection Angle          | 240° Rotatable 90° Left to Right | -                   |
| Time on Adjustment       | 5 sec to 12 mins                 | -                   |
| Lux Setting (Lux)        | 0 to 2000                        | -                   |
| Light Intensity (Lumens) | 4000                             | 4000                |
| Colour Temperature       | 5000K                            | 5000K               |
| SMD                      | Cree/Epistar                     | Cree/Epistar        |
| Voltage                  | 100 to 240V AC 50Hz              | 100 to 240V AC 50Hz |
| Operating Temperature    | -20°C to +50°C                   | -20°C to +50°C      |
| Environmental Protection | IP54                             | IP54                |