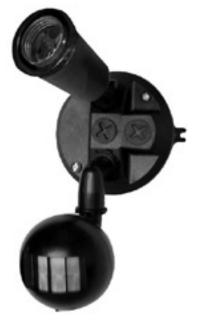

## **SINGLE SPOT SENSORS E27**

55-221

55-223

| Description        | Colour | Model  |
|--------------------|--------|--------|
| Single Spot Sensor | White  | 55-221 |
| Single Spot Sensor | Black  | 55-223 |