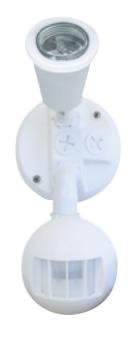

## **SINGLE SPOT SENSORS E27**

55-221

55-223

| Description        | Colour | Model  |
|--------------------|--------|--------|
| Single Spot Sensor | White  | 55-221 |
| Single Spot Sensor | Black  | 55-223 |