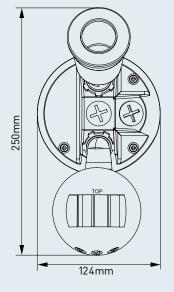

## **TECHNICAL DATA**

| Mounting                 | Wall/Ceiling                     |
|--------------------------|----------------------------------|
| Sensor Type              | Passive IR                       |
| Detection Range          | 12m Front                        |
| Detection Angle          | 110° Rotatable 90° Left to Right |
| Time on Adjustment       | 6 sec to 12 mins                 |
| Lux Setting (Lux)        | 5 to 2000                        |
| Light Intensity (Lumens) | -                                |
| Colour Temperature       | -                                |
| Lamp Base                | E27                              |
| Voltage                  | 240V AC 50Hz                     |
| Operating Temperature    | -20°C to +60°C                   |
| Environmental Protection | IP44                             |