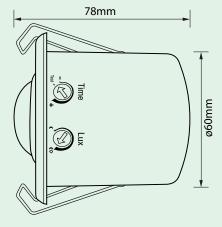

- Adjustable Time, Distance & Lux
- Built-in walk test function
- Integrated sensor and power box
- Cutout diameter: 65mm
- Polycarbonate construction
- Minimum load 10W

## **TECHNICAL DATA**

| Mounting                 | Ceiling Flush Mount                            |
|--------------------------|------------------------------------------------|
| Sensor Type              | Passive IR                                     |
| Detection Range          | 8m Diameter at a 2.5m Mounting Height          |
| Detection Angle          | 360° Adjustable with Lens Shield               |
| Auto Off Time Adjustment | 5 sec to 12 mins                               |
| Lux Setting (Lux)        | 0 to 2000                                      |
| Load                     | - 1200W max. for Incandescent Light            |
|                          | - 800W max. for Halogen Lamp                   |
|                          | - 400VA/250W max. for Low Voltage Halogen Lamp |
|                          | - 200W for Fluorescent Lamp                    |
|                          | - 200W Max. for LED Lamp                       |
| Voltage                  | 240V AC 50Hz                                   |
| Operating Temperature    | 10°C to +50°C                                  |
| Environment Protection   | IP40                                           |