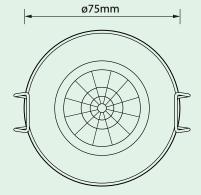

- Adjustable Time, Distance & Lux
- Built-in walk test function
- Integrated sensor and power box
- Cutout diameter: 65mm
- Polycarbonate construction
- Minimum load 10W

## **TECHNICAL DATA**

| Mounting                 | Ceiling Flush Mount                            |
|--------------------------|------------------------------------------------|
| Sensor Type              | Passive IR                                     |
| Detection Range          | 8m Diameter at a 2.5m Mounting Height          |
| Detection Angle          | 360° Adjustable with Lens Shield               |
| Auto Off Time Adjustment | 5 sec to 12 mins                               |
| Lux Setting (Lux)        | 0 to 2000                                      |
| Load                     | - 1200W max. for Incandescent Light            |
|                          | - 800W max. for Halogen Lamp                   |
|                          | - 400VA/250W max. for Low Voltage Halogen Lamp |
|                          | - 200W for Fluorescent Lamp                    |
|                          | - 200W Max. for LED Lamp                       |
| Voltage                  | 240V AC 50Hz                                   |
| Operating Temperature    | 10°C to +50°C                                  |
| Environment Protection   | IP40                                           |