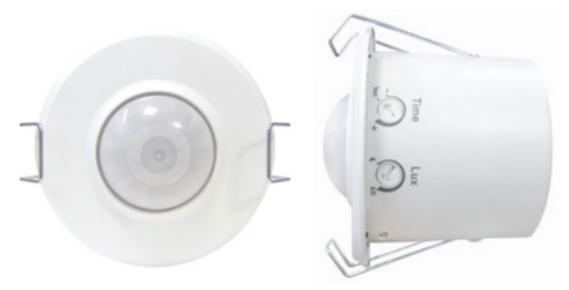

## **FLUSH MOUNT PRESENCE DETECTOR, 360 DEGREES**

55-312

| Description                   | Colour | Model  |
|-------------------------------|--------|--------|
| Flush Mount Presence Detector | White  | 55-312 |

- Adjustable Time, Distance & Lux
- Built-in walk test function
- Integrated sensor and power box
- Cutout diameter: 65mm
- Polycarbonate construction
- Minimum load 10W