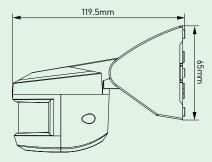

me on Adjustment       | From 5 seconds to 30 minutes              |
| Lux Setting (Lux)        | 10 to 2000                                |
| Load                     | - 150W (Max) for LED Lamp                 |
|                          | - 500W (Max) for Halogen Lamp             |
|                          | - 300VA (Max for Low Voltage Halogen Lamp |
|                          | - 250VA/ 150W (Max) Energy Saving lamp    |
|                          | - 300VA/ 100W (Max) Fluorescent lamp      |
|                          | - 250VA/ 1000W (Max) Incandescent lamp    |
| Voltage                  | 240V AC 50Hz                              |
| Operating Temperature    | -20°C to +50°C                            |
| Environmental Protection | IP65                                      |