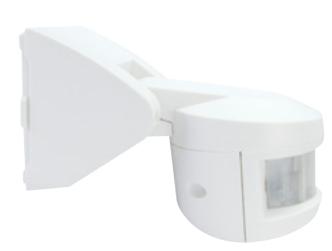

## **STAND ALONE SENSOR 180 DEGREES**

55-188

| Description                                                                                                                                     | Colour                                                                                                                                           | Model  |
|-------------------------------------------------------------------------------------------------------------------------------------------------|--------------------------------------------------------------------------------------------------------------------------------------------------|--------|
| Stand Alone Sensor 180 Degrees                                                                                                                  | White                                                                                                                                            | 55-188 |
| <ul> <li>Adjustable time, distance &amp; Lux</li> <li>Large terminal block</li> <li>Energy efficient, less than 0.5W in standby mode</li> </ul> | <ul> <li>Stainless steel screws</li> <li>Suitable for HVAC applications</li> <li>Polycarbonate construction</li> <li>Minimum load 10W</li> </ul> |        |