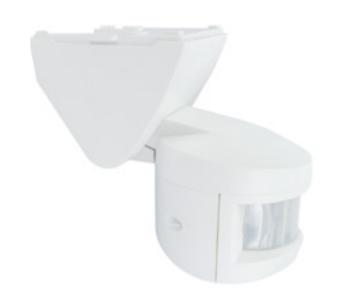

## **STAND ALONE SENSOR 180 DEGREES**

55-188

| Description                                                                                                                                     | Colour                                                                                                                                           | Model  |
|-------------------------------------------------------------------------------------------------------------------------------------------------|--------------------------------------------------------------------------------------------------------------------------------------------------|--------|
| Stand Alone Sensor 180 Degrees                                                                                                                  | White                                                                                                                                            | 55-188 |
| <ul> <li>Adjustable time, distance &amp; Lux</li> <li>Large terminal block</li> <li>Energy efficient, less than 0.5W in standby mode</li> </ul> | <ul> <li>Stainless steel screws</li> <li>Suitable for HVAC applications</li> <li>Polycarbonate construction</li> <li>Minimum load 10W</li> </ul> |        |