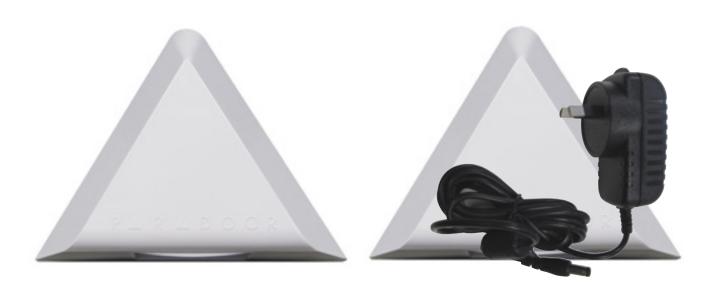

## **DOOR BEAM PARADOOR**

45-250

41

45-300

## • Unique dual element rectangular sensor

• Narrow full curtain beam

• Can detect movements caused by a hand sized object up to 2.1m and movements of a human body up to 6.6m