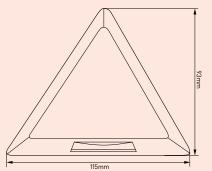

## **TECHNICAL DATA**

| Sensor              | Dual Element, Low Noise, High Response                                                           |
|---------------------|--------------------------------------------------------------------------------------------------|
| Processing          | Threshold, APSO, Automatic Temperature Compensation<br>(Metal Shielding)                         |
| Detection Speed     | 25mA                                                                                             |
| Power Input         | 9 to 16V DC or 20-27V DC, 18mA Maximum                                                           |
| Lens                | Lodiff Segment Real Full Curtain Fresnel Lens                                                    |
| Coverage            | Front View – 40°, 1.5m at 5ft, 4.5m at 15ft<br>Side View 2.1m for Card Access, 6.6m for Security |
| Zones               | 1 (Full Curtain), 2 Positions                                                                    |
| Alarm/Signal        | Green LED – 0.5 sec to 25 sec adjustable                                                         |
| Alarm Signal Output | 0.15/28V, 2A/28VDC Transistor Open Collector, Selectable to N.C. or N.O. Operation               |
| Anti Tamper Switch  | 0.15A, 28V DC, Opens When Cover Removed                                                          |
| Operating Temp      | -10°C to +50°C                                                                                   |
| Humidity            | 95% Maximum                                                                                      |