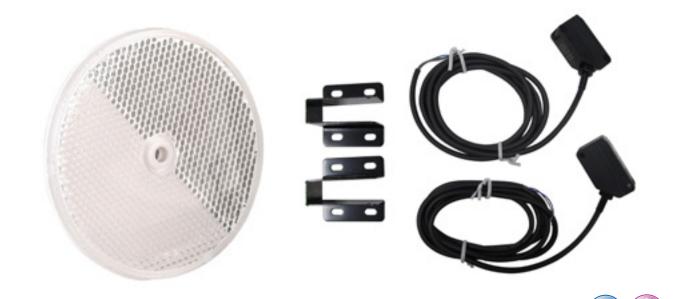

70-415

| Description                                                      | Model  |
|------------------------------------------------------------------|--------|
| 12V DC 1000mA Power Supply for 45-150 and 45-200                 | 01-121 |
| 12V DC Buzzer with Cable, 90dB, 12VDC, 22mm Diameter, 12mm High  | 70-415 |
| Universal Timer Board (For Setting Amount of Time Buzzer Sounds) | 26-001 |
| Hood for 45-150 Reflector                                        | 45-106 |