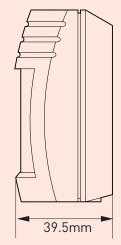

# DescriptionColourModel12V PIR Detector, 12m, 104°, Normally Closed, CQ86White50-040

- Suitable for alarm control panels
- Walk test LED
- Temperature compensation
- Selectable pulse count
- Superior RF immunity
- Tamper protection
- Wall or ceiling mount

### **TECHNICAL DATA**

| Voltage Range         | 9-16V AC                                                                   |
|-----------------------|----------------------------------------------------------------------------|
| Volumetric            | 12m Range, 24 Facets, 104° Coverage Angle                                  |
| Detection Method      | Passive IR                                                                 |
| Detector Type         | Dual Element, Low Noise Pyro – Electric Sensor                             |
| Quiescent Current     | 17mA and 12V (Typical)                                                     |
| Alarm Output          | Normally Closed Pair with 18 $\Omega$ Series Resistor Rated at 24V DC 50mA |
| Tamper Output         | Normally Closed Pair, Rated at 24VDC 50mA                                  |
| Maximum Ripple        | 2V pp and 12V DC                                                           |
| Walk Test LED         | Link Selectable                                                            |
| Alarm Period          | 2 to 3 Seconds (Typical)                                                   |
| Maximum Humidity      | 95% Non Condensing                                                         |
| Operating Temperature | -10°C to 55°C                                                              |
|                       |                                                                            |