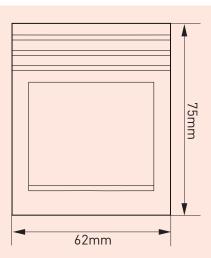

# DescriptionColourModel12V PIR Detector, 12m, 104°, Normally Closed, CQ86White50-040

- Suitable for alarm control panels
- Walk test LED
- Temperature compensation
- Selectable pulse count
- Superior RF immunity
- Tamper protection
- Wall or ceiling mount

### **TECHNICAL DATA**

| Voltage Range         | 9-16V AC                                                                   |
|-----------------------|----------------------------------------------------------------------------|
| Volumetric            | 12m Range, 24 Facets, 104° Coverage Angle                                  |
| Detection Method      | Passive IR                                                                 |
| Detector Type         | Dual Element, Low Noise Pyro – Electric Sensor                             |
| Quiescent Current     | 17mA and 12V (Typical)                                                     |
| Alarm Output          | Normally Closed Pair with 18 $\Omega$ Series Resistor Rated at 24V DC 50mA |
| Tamper Output         | Normally Closed Pair, Rated at 24VDC 50mA                                  |
| Maximum Ripple        | 2V pp and 12V DC                                                           |
| Walk Test LED         | Link Selectable                                                            |
| Alarm Period          | 2 to 3 Seconds (Typical)                                                   |
| Maximum Humidity      | 95% Non Condensing                                                         |
| Operating Temperature | -10°C to 55°C                                                              |
|                       |                                                                            |