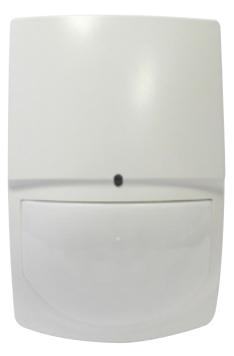

# **12V DC PASSIVE INFRARED DETECTOR**

#### 50-040

# DescriptionColourModel12V PIR Detector, 12m, 104°, Normally Closed, CQ86White50-040

- Suitable for alarm control panels
- Walk test LED
- Temperature compensation
- Selectable pulse count
- Superior RF immunity
- Tamper protection
- Wall or ceiling mount